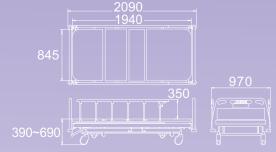

## ES-02FDS MS-02FS MF-02FS Electric & Manaul Hospital Bed

Collapsible Cranks, for manually operating back, knee & Hi-Lo functions.

Two gas springs combine with Hi-Lo rod can extend life of crank.

Allowing control of back, knee, Hi-Lo & auto-contour functions.

Head/Foot Board Lock, for securing head/foot board.

5" Dust-Proof Central Braking Module, operating by pedal lever located at foot-end of the bed for one step brake.

Attendant Control Panel This provides caregivers easy control of the position of the patient.

Lock-Out Function Allowing lock-out all controls of bed to prevent unexpected touch.

Auto-Regression

Release all positions and height to be flat position.