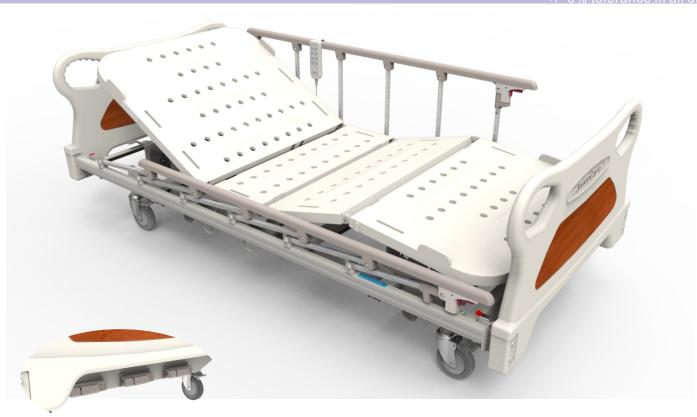

## ES-02FDS MS-02FS MF-02FS Electric & Manaul Hospital Bed

Collapsible Cranks, for manually operating back, knee & Hi-Lo functions.

Two gas springs combine with Hi-Lo rod can extend life of crank.

Allowing control of back, knee, Hi-Lo & auto-contour functions.

Head/Foot Board Lock, for securing head/foot board.

5" Dust-Proof Central Braking Module, operating by pedal lever located at foot-end of the bed for one step brake.

Attendant Control Panel This provides caregivers easy control of the position of the patient.

Lock-Out Function Allowing lock-out all controls of bed to prevent unexpected touch.

Auto-Regression

Release all positions and height to be flat position.