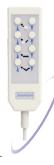

Head/Foot Board Lock, for securing head/foot board.

5" Dust-Proof Central Braking Module, operating by pedal lever located at foot-end of the bed for one step brake.

Attendant Control Panel This provides caregivers easy control of the position of the patient.