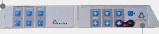

Head/Foot Board Lock, for securing head/foot board.

5" Dust-Proof Central Braking Module, operating by pedal lever located at foot-end of the bed for one step brake.

Attendant Control Panel This provides caregivers easy control of the position of the patient.

Lock-Out Function Allowing lock-out all controls of bed to prevent unexpected touch.

Auto-Regression

Release all positions and height to be flat position.