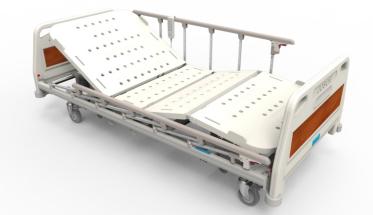

## ES-02FDS MS-02FS MF-02FS Electric & Manaul Hospital Bed

Collapsible Cranks, for manually operating back, knee & Hi-Lo functions.

Two gas springs combine with Hi-Lo rod can extend life of crank.

Allowing control of back, knee, Hi-Lo & auto-contour functions.

Head/Foot Board Lock, for securing head/foot board.

5" Dust-Proof Central Braking Module, operating by pedal lever located at foot-end of the bed for one step brake.

Attendant Control Panel This provides caregivers easy control of the position of the patient.

Lock-Out Function Allowing lock-out all controls of bed to prevent unexpected touch.

Auto-Regression

Release all positions and height to be flat position.